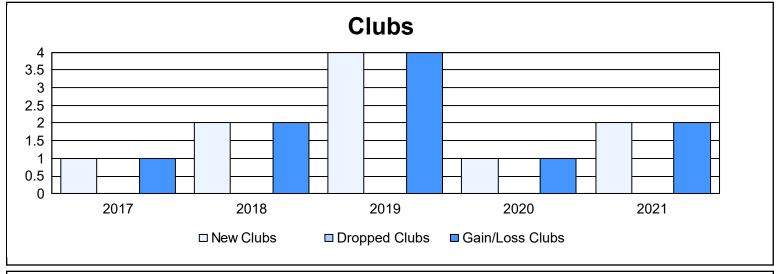

District J 3 As of June 2021 Cumulative

| Year      | New<br>Clubs | Dropped<br>Clubs | Gain/<br>Loss<br>Clubs | New<br>Members | Charter<br>Members | Reinstate<br>Members | Transfer<br>Members | Total<br>Member<br>Added | Total<br>Members<br>Dropped | Gain/<br>Loss<br>Members |
|-----------|--------------|------------------|------------------------|----------------|--------------------|----------------------|---------------------|--------------------------|-----------------------------|--------------------------|
| 2016-2017 | 1            | Ö                | 1                      | 109            | 23                 | 6                    | 3                   | 141                      | 132                         | 9                        |
| 2017-2018 | 2            | 0                | 2                      | 134            | 46                 | 5                    | 13                  | 198                      | 167                         | 31                       |
| 2018-2019 | 4            | 0                | 4                      | 144            | 113                | 1                    | 9                   | 267                      | 191                         | 76                       |
| 2019-2020 | 1            | 0                | 1                      | 47             | 8                  | 5                    | 4                   | 64                       | 184                         | -120                     |
| 2020-2021 | 2            | 0                | 2                      | 153            | 34                 | 9                    | 6                   | 202                      | 124                         | 78                       |
| Average   | 2            | 0                | 2                      | 117            | 45                 | 5                    | 7                   | 174                      | 160                         | 15                       |