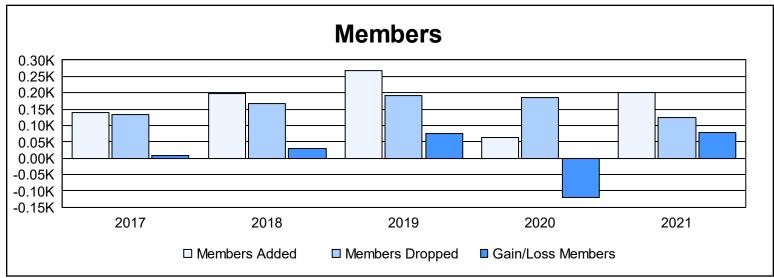

District J 3 As of June 2021 Cumulative

| Year      | New<br>Clubs | Dropped<br>Clubs | Gain/<br>Loss<br>Clubs | New<br>Members | Charter<br>Members | Reinstate<br>Members | Transfer<br>Members | Total<br>Member<br>Added | Total<br>Members<br>Dropped | Gain/<br>Loss<br>Members |
|-----------|--------------|------------------|------------------------|----------------|--------------------|----------------------|---------------------|--------------------------|-----------------------------|--------------------------|
| 2016-2017 | 1            | Ö                | 1                      | 109            | 23                 | 6                    | 3                   | 141                      | 132                         | 9                        |
| 2017-2018 | 2            | 0                | 2                      | 134            | 46                 | 5                    | 13                  | 198                      | 167                         | 31                       |
| 2018-2019 | 4            | 0                | 4                      | 144            | 113                | 1                    | 9                   | 267                      | 191                         | 76                       |
| 2019-2020 | 1            | 0                | 1                      | 47             | 8                  | 5                    | 4                   | 64                       | 184                         | -120                     |
| 2020-2021 | 2            | 0                | 2                      | 153            | 34                 | 9                    | 6                   | 202                      | 124                         | 78                       |
| Average   | 2            | 0                | 2                      | 117            | 45                 | 5                    | 7                   | 174                      | 160                         | 15                       |